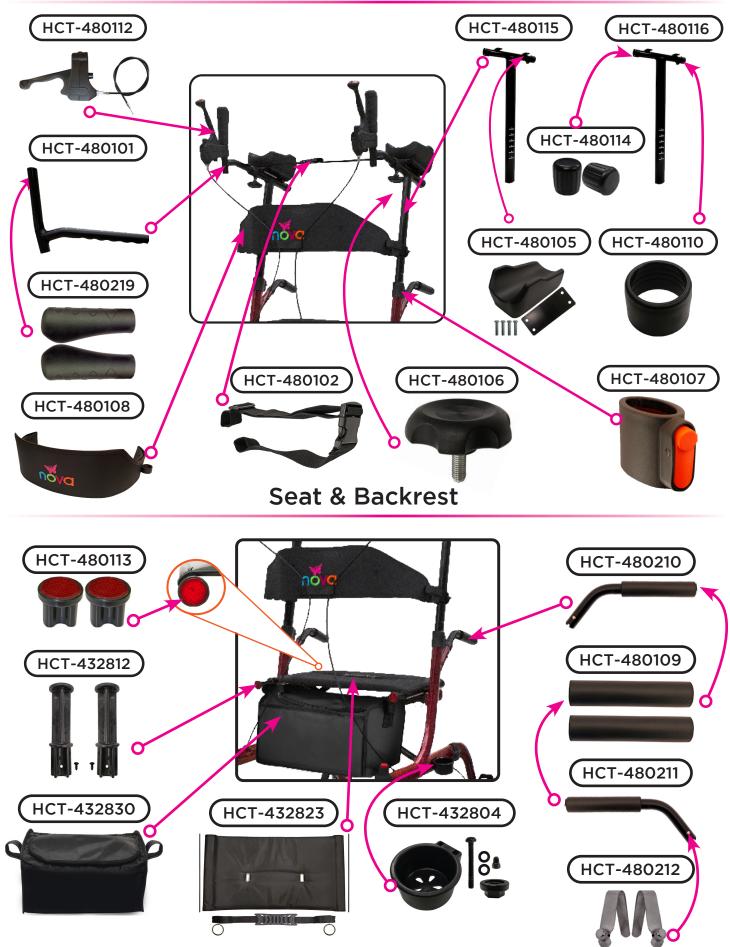

## Thank you!

Figure 1

**Upper Assembly Components** 

## Fork Assembly Components

| Item Number 4801 |                                              |      |
|------------------|----------------------------------------------|------|
| nova             | HOENIX                                       |      |
|                  | SERIAL # BEGINNING WITH "HT "                |      |
| ITEM NUMBER      | DESCRIPTION   ARM PAD FOR FOREARM WITH SCREW |      |
| HCT-480105       |                                              | EACH |
| HCT-480222       | AXLE FRONT                                   | EACH |
| HCT-480223       |                                              | EACH |
| HCT-480108       | BACKREST WITH CABLE HOLDER                   | EACH |
| HCT-432830       | BAG                                          | EACH |
| HCT-432802       | BRAKE SHOE SET                               | SET  |
| HCT-432804       | CANE HOLDER TRAY                             | EACH |
| P40013           |                                              | PAIR |
| HCT-432806       |                                              | EACH |
| HCT-432807       | CROSSBAR SIDE BOLT                           | EACH |
| HCT-432803       | CROSSBAR SIDE BRACKET                        | EACH |
| HCT-432808       | CROSSBAR SUPPORT                             | EACH |
| HCT-480109       | FOAM GRIPS                                   | PAIR |
| HCT-480115       |                                              | EACH |
| HCT-480116       | FOREARM RIGHT HANDLE                         | EACH |
| HCT-480220       | FORK                                         | EACH |
| HCT-480221       | FORK ATTACHMENT                              | EACH |
| HCT-432810       | FRONT BEARING SET                            | SET  |
| HCT-432812       | FRONT SEAT PLUG                              | EACH |
| HCT-480112       | HAND BRAKE WITH COVER & CABLE                | EACH |
| HCT-480219       | HAND GRIPS FOR TOP HANDLE BAR                | PAIR |
| HCT-480117       | HANDLE BAR                                   | EACH |
| HCT-480210       | HANDLE BAR LEFT FOR SEAT                     | EACH |
| HCT-480211       | HANDLE BAR RIGHT FOR SEAT                    | EACH |
| HCT-480102       | HANDLE STRAP                                 | EACH |
| HCT-480121       | HANDLE/LEG ASSEMBLY LEFT BLUE                | SET  |
| HCT-480123       | HANDLE/LEG ASSEMBLY LEFT PURPLE              | SET  |
| HCT-480119       | HANDLE/LEG ASSEMBLY LEFT RED                 | SET  |
| HCT-480122       | HANDLE/LEG ASSEMBLY RIGHT BLUE               | SET  |
| HCT-480124       | HANDLE/LEG ASSEMBLY RIGHT PURPLE             | SET  |
| HCT-480120       | HANDLE/LEG ASSEMBLY RIGHT RED                | SET  |
| HCT-432829       | HOLDER FOR BRAKE COVER                       | PAIR |
| HCT-480106       | KNOB FOR HANDLE ADJUSTMENT                   | EACH |
| HCT-480118       | KNOB W/SCREW & WASHER FOR REAR LEG           | SET  |
| HCT-480114       | PLUG FOR FOREARM                             | PAIR |

|             | Item Number 4801                 |      |  |
|-------------|----------------------------------|------|--|
| nova        | HOENIX                           |      |  |
|             | SERIAL # BEGINNING WITH "HT "    |      |  |
| ITEM NUMBER | DESCRIPTION                      |      |  |
| HCT-480212  | PUSH BUTTON FOR LOWER HANDLE BAR | PAIR |  |
| HCT-432819  | REAR BEARING SET                 | SET  |  |
| HCT-432821  | RELEASE LEVER LEFT               | PAIR |  |
| HCT-432822  | RELEASE LEVER RIGHT              | EACH |  |
| HCT-480113  | SEAT PLUG REAR                   | PAIR |  |
| HCT-432823  | SEAT WITH HANDLE                 | EACH |  |
| HCT-480110  | SILENCER FOR FOREARM HANDLE      | EACH |  |
| HCT-480107  | SILENCER WITH RELEASE BUTTON     | EACH |  |
| HCT-432910  | STEM AND NUT FOR FRONT FORK      | EACH |  |
| HCT-432909  | SWIVEL BEARING SET FRONT FORK    | SET  |  |
| HCT-480111  | TOE KICK                         | PAIR |  |
| HCT-432820  | WHEEL 10" FRONT                  | EACH |  |
| HCT-432813  | WHEEL 8" REAR                    | EACH |  |