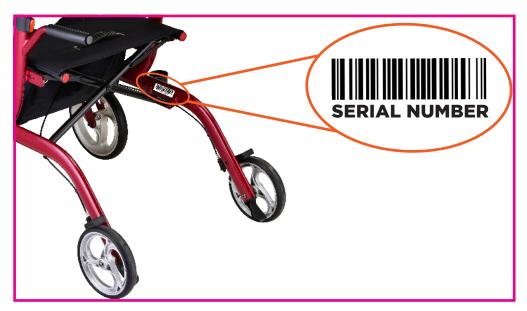

## An important note from

Many parts listed and/or pictured on this breakdown may appear to be identical to the part(s) required but may actually be different, due to slight dimensional changes.

Please verify that the serial number on your rolling walker corresponds with the serial number series denoted in the below parts list. The serial number is located on a sticker that is attached to the frame under the seat (see Figure 1).

## Thank you!

Figure 1

**Upper Assembly Components** 