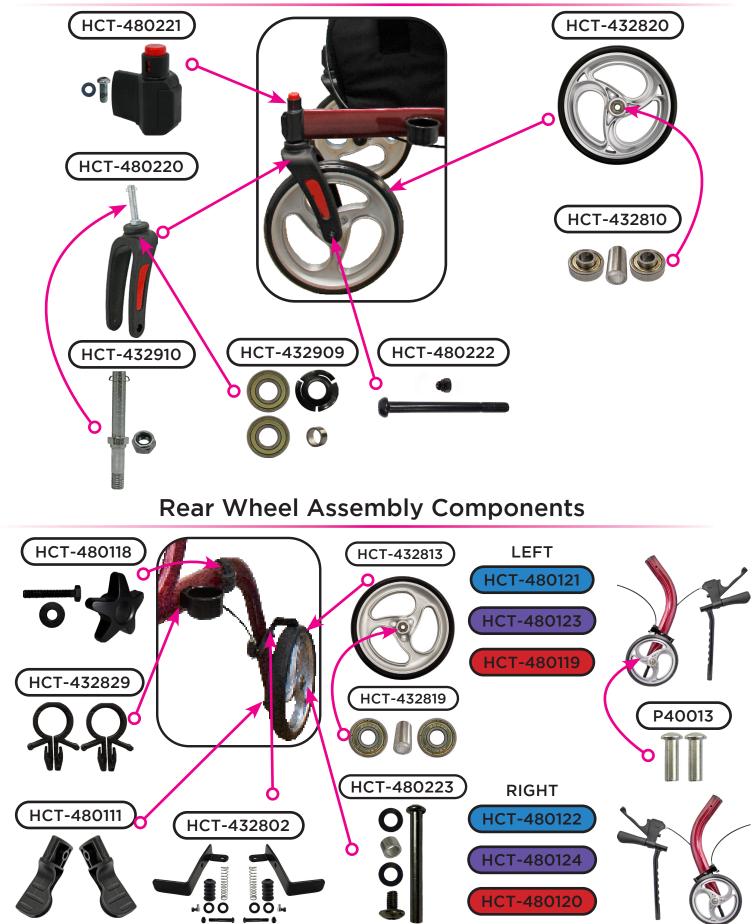

## Fork Assembly Components

| Item Number 4801 |                                              |      |
|------------------|----------------------------------------------|------|
| nova             | HOENIX                                       |      |
|                  | SERIAL # BEGINNING WITH "HT "                |      |
| ITEM NUMBER      | DESCRIPTION   ARM PAD FOR FOREARM WITH SCREW |      |
| HCT-480105       |                                              | EACH |
| HCT-480222       | AXLE FRONT                                   | EACH |
| HCT-480223       |                                              | EACH |
| HCT-480108       | BACKREST WITH CABLE HOLDER                   | EACH |
| HCT-432830       | BAG                                          | EACH |
| HCT-432802       | BRAKE SHOE SET                               | SET  |
| HCT-432804       | CANE HOLDER TRAY                             | EACH |
| P40013           |                                              | PAIR |
| HCT-432806       |                                              | EACH |
| HCT-432807       | CROSSBAR SIDE BOLT                           | EACH |
| HCT-432803       | CROSSBAR SIDE BRACKET                        | EACH |
| HCT-432808       | CROSSBAR SUPPORT                             | EACH |
| HCT-480109       | FOAM GRIPS                                   | PAIR |
| HCT-480115       |                                              | EACH |
| HCT-480116       | FOREARM RIGHT HANDLE                         | EACH |
| HCT-480220       | FORK                                         | EACH |
| HCT-480221       | FORK ATTACHMENT                              | EACH |
| HCT-432810       | FRONT BEARING SET                            | SET  |
| HCT-432812       | FRONT SEAT PLUG                              | EACH |
| HCT-480112       | HAND BRAKE WITH COVER & CABLE                | EACH |
| HCT-480219       | HAND GRIPS FOR TOP HANDLE BAR                | PAIR |
| HCT-480117       | HANDLE BAR                                   | EACH |
| HCT-480210       | HANDLE BAR LEFT FOR SEAT                     | EACH |
| HCT-480211       | HANDLE BAR RIGHT FOR SEAT                    | EACH |
| HCT-480102       | HANDLE STRAP                                 | EACH |
| HCT-480121       | HANDLE/LEG ASSEMBLY LEFT BLUE                | SET  |
| HCT-480123       | HANDLE/LEG ASSEMBLY LEFT PURPLE              | SET  |
| HCT-480119       | HANDLE/LEG ASSEMBLY LEFT RED                 | SET  |
| HCT-480122       | HANDLE/LEG ASSEMBLY RIGHT BLUE               | SET  |
| HCT-480124       | HANDLE/LEG ASSEMBLY RIGHT PURPLE             | SET  |
| HCT-480120       | HANDLE/LEG ASSEMBLY RIGHT RED                | SET  |
| HCT-432829       | HOLDER FOR BRAKE COVER                       | PAIR |
| HCT-480106       | KNOB FOR HANDLE ADJUSTMENT                   | EACH |
| HCT-480118       | KNOB W/SCREW & WASHER FOR REAR LEG           | SET  |
| HCT-480114       | PLUG FOR FOREARM                             | PAIR |

|             | Item Number 4801                 |      |  |
|-------------|----------------------------------|------|--|
| nova        | HOENIX                           |      |  |
|             | SERIAL # BEGINNING WITH "HT "    |      |  |
| ITEM NUMBER | DESCRIPTION                      |      |  |
| HCT-480212  | PUSH BUTTON FOR LOWER HANDLE BAR | PAIR |  |
| HCT-432819  | REAR BEARING SET                 | SET  |  |
| HCT-432821  | RELEASE LEVER LEFT               | PAIR |  |
| HCT-432822  | RELEASE LEVER RIGHT              | EACH |  |
| HCT-480113  | SEAT PLUG REAR                   | PAIR |  |
| HCT-432823  | SEAT WITH HANDLE                 | EACH |  |
| HCT-480110  | SILENCER FOR FOREARM HANDLE      | EACH |  |
| HCT-480107  | SILENCER WITH RELEASE BUTTON     | EACH |  |
| HCT-432910  | STEM AND NUT FOR FRONT FORK      | EACH |  |
| HCT-432909  | SWIVEL BEARING SET FRONT FORK    | SET  |  |
| HCT-480111  | TOE KICK                         | PAIR |  |
| HCT-432820  | WHEEL 10" FRONT                  | EACH |  |
| HCT-432813  | WHEEL 8" REAR                    | EACH |  |