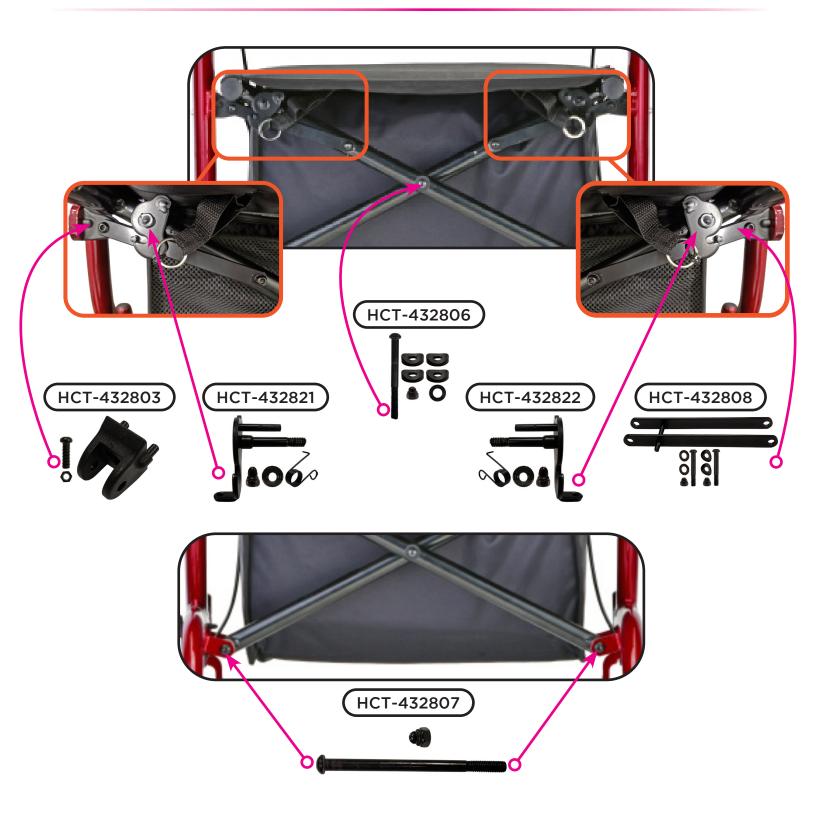

## **Folding Mechanism Componets**

## Fork Assembly Components

| Item Number 4801 |                                              |      |
|------------------|----------------------------------------------|------|
| nova             | HOENIX                                       |      |
|                  | SERIAL # BEGINNING WITH "HT "                |      |
| ITEM NUMBER      | DESCRIPTION   ARM PAD FOR FOREARM WITH SCREW |      |
| HCT-480105       |                                              | EACH |
| HCT-480222       | AXLE FRONT                                   | EACH |
| HCT-480223       |                                              | EACH |
| HCT-480108       | BACKREST WITH CABLE HOLDER                   | EACH |
| HCT-432830       | BAG                                          | EACH |
| HCT-432802       | BRAKE SHOE SET                               | SET  |
| HCT-432804       | CANE HOLDER TRAY                             | EACH |
| P40013           |                                              | PAIR |
| HCT-432806       |                                              | EACH |
| HCT-432807       | CROSSBAR SIDE BOLT                           | EACH |
| HCT-432803       | CROSSBAR SIDE BRACKET                        | EACH |
| HCT-432808       | CROSSBAR SUPPORT                             | EACH |
| HCT-480109       | FOAM GRIPS                                   | PAIR |
| HCT-480115       |                                              | EACH |
| HCT-480116       | FOREARM RIGHT HANDLE                         | EACH |
| HCT-480220       | FORK                                         | EACH |
| HCT-480221       | FORK ATTACHMENT                              | EACH |
| HCT-432810       | FRONT BEARING SET                            | SET  |
| HCT-432812       | FRONT SEAT PLUG                              | EACH |
| HCT-480112       | HAND BRAKE WITH COVER & CABLE                | EACH |
| HCT-480219       | HAND GRIPS FOR TOP HANDLE BAR                | PAIR |
| HCT-480117       | HANDLE BAR                                   | EACH |
| HCT-480210       | HANDLE BAR LEFT FOR SEAT                     | EACH |
| HCT-480211       | HANDLE BAR RIGHT FOR SEAT                    | EACH |
| HCT-480102       | HANDLE STRAP                                 | EACH |
| HCT-480121       | HANDLE/LEG ASSEMBLY LEFT BLUE                | SET  |
| HCT-480123       | HANDLE/LEG ASSEMBLY LEFT PURPLE              | SET  |
| HCT-480119       | HANDLE/LEG ASSEMBLY LEFT RED                 | SET  |
| HCT-480122       | HANDLE/LEG ASSEMBLY RIGHT BLUE               | SET  |
| HCT-480124       | HANDLE/LEG ASSEMBLY RIGHT PURPLE             | SET  |
| HCT-480120       | HANDLE/LEG ASSEMBLY RIGHT RED                | SET  |
| HCT-432829       | HOLDER FOR BRAKE COVER                       | PAIR |
| HCT-480106       | KNOB FOR HANDLE ADJUSTMENT                   | EACH |
| HCT-480118       | KNOB W/SCREW & WASHER FOR REAR LEG           | SET  |
| HCT-480114       | PLUG FOR FOREARM                             | PAIR |

|             | Item Number 4801                 |      |  |
|-------------|----------------------------------|------|--|
| nova        | HOENIX                           |      |  |
|             | SERIAL # BEGINNING WITH "HT "    |      |  |
| ITEM NUMBER | DESCRIPTION                      |      |  |
| HCT-480212  | PUSH BUTTON FOR LOWER HANDLE BAR | PAIR |  |
| HCT-432819  | REAR BEARING SET                 | SET  |  |
| HCT-432821  | RELEASE LEVER LEFT               | PAIR |  |
| HCT-432822  | RELEASE LEVER RIGHT              | EACH |  |
| HCT-480113  | SEAT PLUG REAR                   | PAIR |  |
| HCT-432823  | SEAT WITH HANDLE                 | EACH |  |
| HCT-480110  | SILENCER FOR FOREARM HANDLE      | EACH |  |
| HCT-480107  | SILENCER WITH RELEASE BUTTON     | EACH |  |
| HCT-432910  | STEM AND NUT FOR FRONT FORK      | EACH |  |
| HCT-432909  | SWIVEL BEARING SET FRONT FORK    | SET  |  |
| HCT-480111  | TOE KICK                         | PAIR |  |
| HCT-432820  | WHEEL 10" FRONT                  | EACH |  |
| HCT-432813  | WHEEL 8" REAR                    | EACH |  |